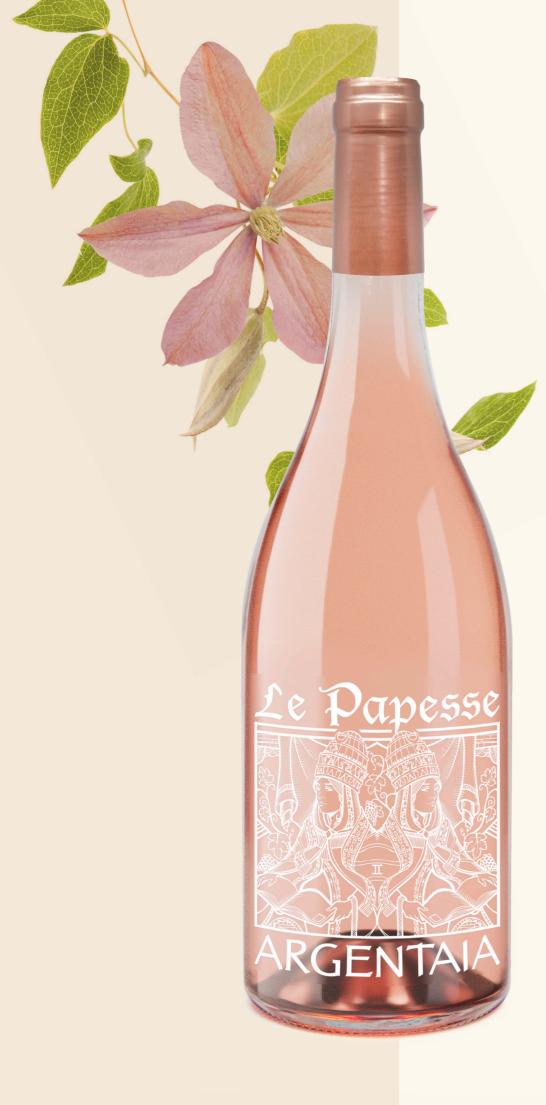

# LE PAPESSE

LE PAPESSE IS THE CELEBRATION OF THE FEMALE SOUL OF ARGENTAIA. GRACEFUL, INTELLIGENT AND CHARMING, THE TAROT FIGURE OF THE POPESS, A WOMAN POPE, REPRESENTS THE CHARACTERS OF THIS ROSÉ, DRESSED IN OLD ROSE, WITH FRAGRANT AND SENSUAL AROMAS.

## **TASTING NOTES**

Color: Soft pink, very bright

Perfume: Notes that recall fresh fruit, in particular

cherry, accompanied by hints of rose

Taste: Good softness on the palate, savory and fresh

sensations in the closing